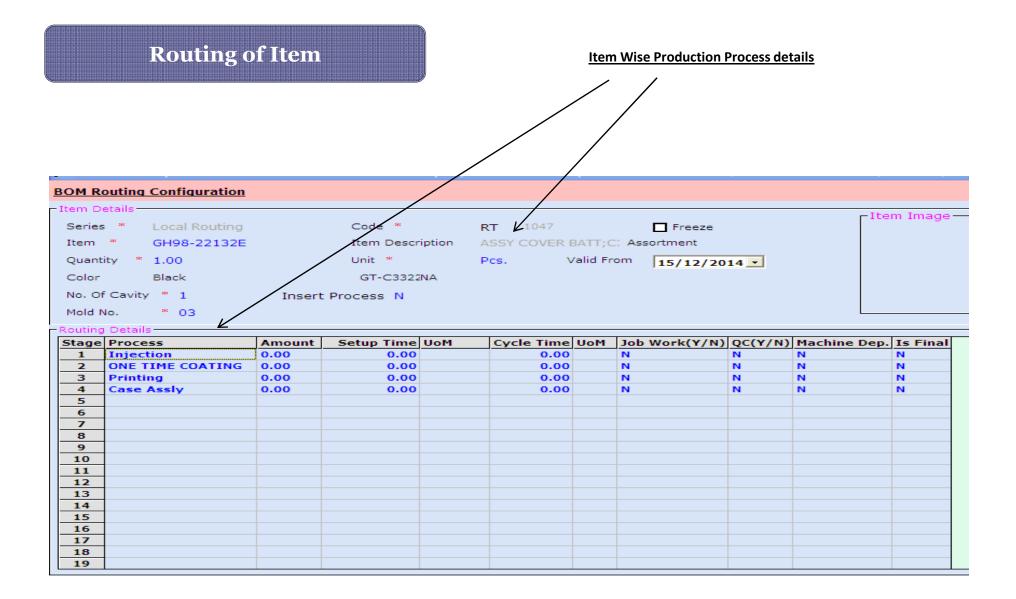

# **PRODUCTION ERP**





Developed By: Excellent Softwares











### **Pre Planning**

#### **Material Planning**



### **Pre Planning - Projection**











Save

Quit



## Pre Planning – Sale Order



### **Pre Planning – Production Indent**

#### **Production Indent**

#### Select Item with details and fill Production Quantity

Add Production Indent

| Sale Order Details                                                                                                                                |          |                         |       |           |      |         |        |       |          |
|---------------------------------------------------------------------------------------------------------------------------------------------------|----------|-------------------------|-------|-----------|------|---------|--------|-------|----------|
| Series *