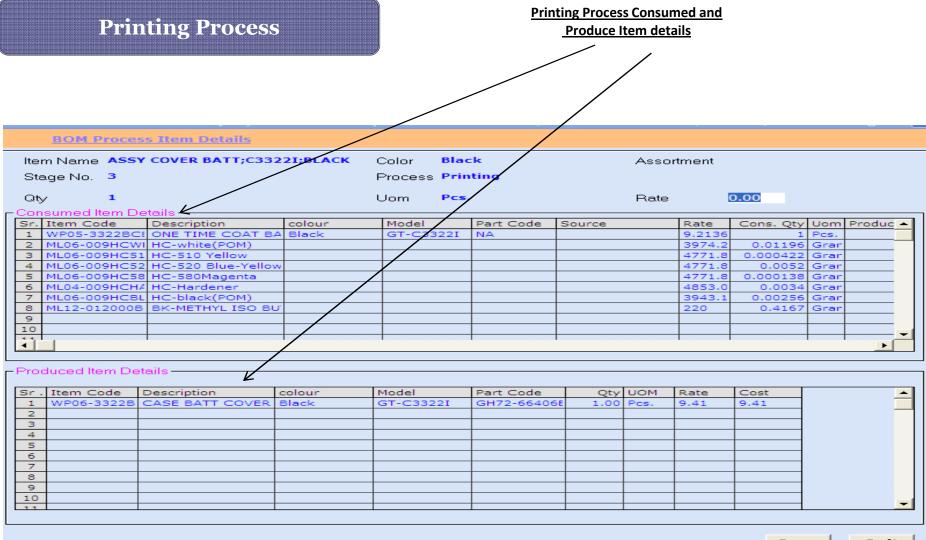

# **PRODUCTION ERP**





Developed By: Excellent Softwares











### **Pre Planning**

#### **Material Planning**



### **Pre Planning - Projection**











Save

Quit



## Pre Planning – Sale Order



### **Pre Planning – Production Indent**

#### **Production Indent**

#### Select Item with details and fill Production Quantity

Add Production Indent

| Sale Order Details                                                                                                                                |          |                         |       |           |      |         |        |       |          |
|---------------------------------------------------------------------------------------------------------------------------------------------------|----------|-------------------------|-------|-----------|------|---------|--------|-------|----------|
| Series *