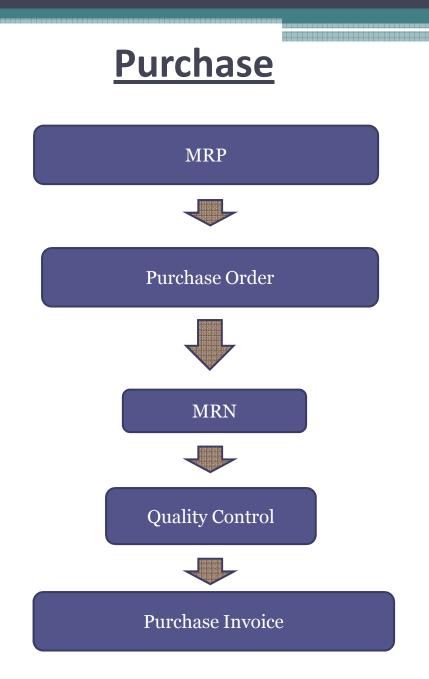

### **Purchase Order**

#### Purchase- MRN

#### **Quality Check – Purchase Material**

#### **Purchase-Incoming Quality**

#### **Purchase-Invoice**