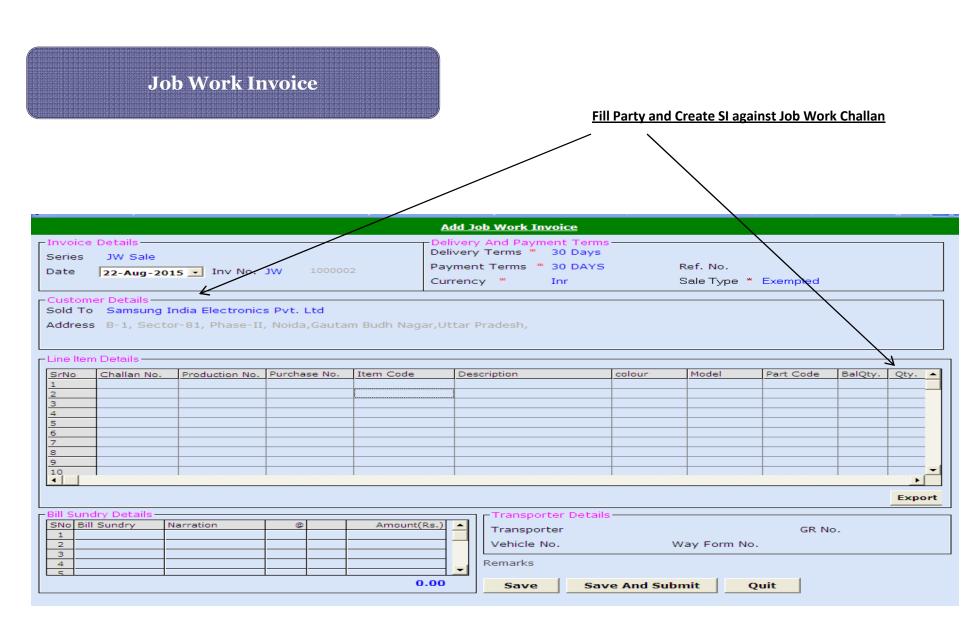

| Color Modal                           | Part Code BalQty.                                                         | Qt) Uom   | Rate Amo                             | unt Stock Qty |  |
| SNo Bill Sundry Details     Transporter Details     GR No.       2                       |                                       |                                                                           |           |                                      |               |  |
|                                                                                          | 0.00                                  | Save Save A                                                               | nd Submit | Quit                                 |               |  |

### Sale-Invoice



#### **Other Features**

> SALE ORDER \ PRODUCTION ORDER CONCEPT > STOCK JOURNAL

A. RM AND OTHER

**B. SEMI FINISHED GOODS** 

**>STOCK MOVEMENT** 

A. FREE STOCK TO RESERVE STOCK AND VICE VERSA > PRODUCTION PLAN COMPARE (CHANGE CURRENT PLANNING AS PER CURRENT BOM) > CUSTOMER GR CAPTURE > STOCK TRANSFER (STORE-FLOO) > SALE \ PURCHASE RETURN > RGP \ NRGP CHALLAN

#### **Reports**

**Daily Reports** Daily Report **Work Status User-Wise** Department Wise Summary **Purchase** -Purchase Requisition ✓ Un Approved Purchase Requisition ✓Pending Purchase Requisition ✓ Close Purchase Reguisition ✓ Back Tracking Purchase Requisition Quotation •Un Approved Quotation Pending Quotation Close Quotation Back Tracking Quotation **Purchase Order** •UnApproved Purchase Order -Pending Purchase Order Close