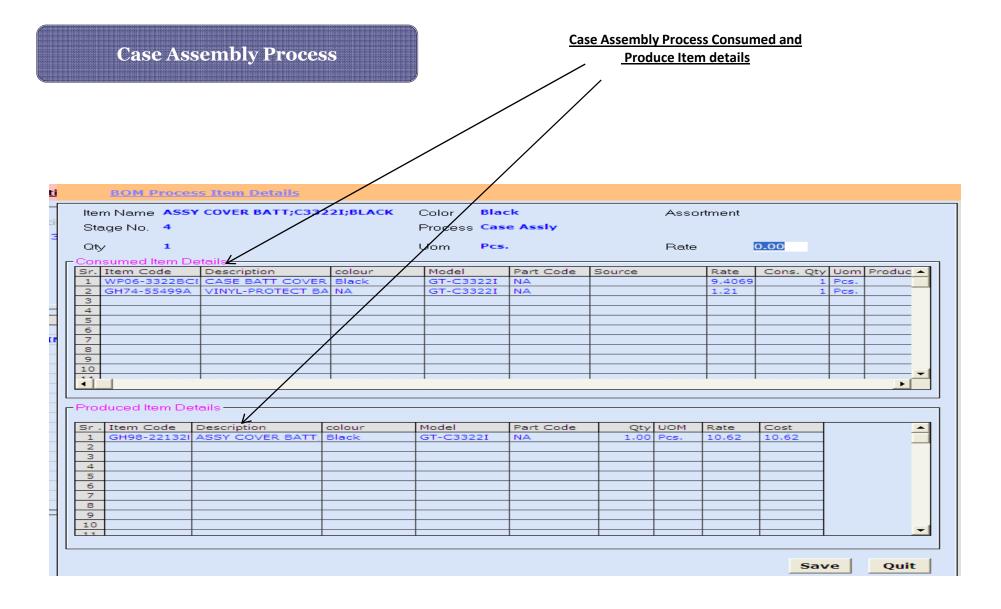

# **PRODUCTION ERP**





Developed By: Excellent Softwares











### **Pre Planning**

#### **Material Planning**



### **Pre Planning - Projection**











Save

Quit



## Pre Planning – Sale Order



### **Pre Planning – Production Indent**

#### **Production Indent**

#### Select Item with details and fill Production Quantity

Add Production Indent

| Sale Order Details                                                                                                                                |          |                         |       |           |      |         |        |       |          |
|---------------------------------------------------------------------------------------------------------------------------------------------------|----------|-------------------------|-------|-----------|------|---------|--------|-------|----------|
| Series *