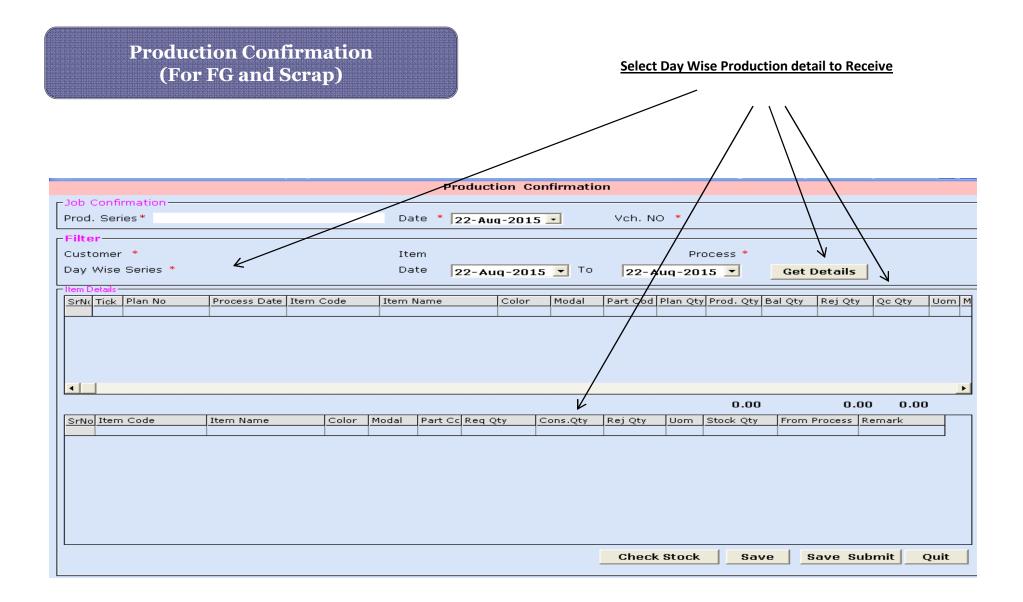

|                                                                        |
|                                                        |                                                                        |
|                                                        |                                                                        |
|                                                        |                                                                        |
|                                                        |                                                                        |
| 9                                                      | ave Save And Submit Ouit                                               |

### **Production – Confirmation**



#### **Dispatch**



### Sale- Invoice

Invoice against Sale Order or Projection

Fill Party and Create SI against SO or Direct SI

1

|                                                                                          | Add                                   | 1 Sale Invoice                                                            |           |                                      |               |  |
|------------------------------------------------------------------------------------------|---------------------------------------|---------------------------------------------------------------------------|-----------|--------------------------------------|---------------|--|
| Invoice Details<br>Series<br>Date 22-Aug-2015 Inv No.<br>Customer<br>Po. No.<br>Annexure | Against Orde