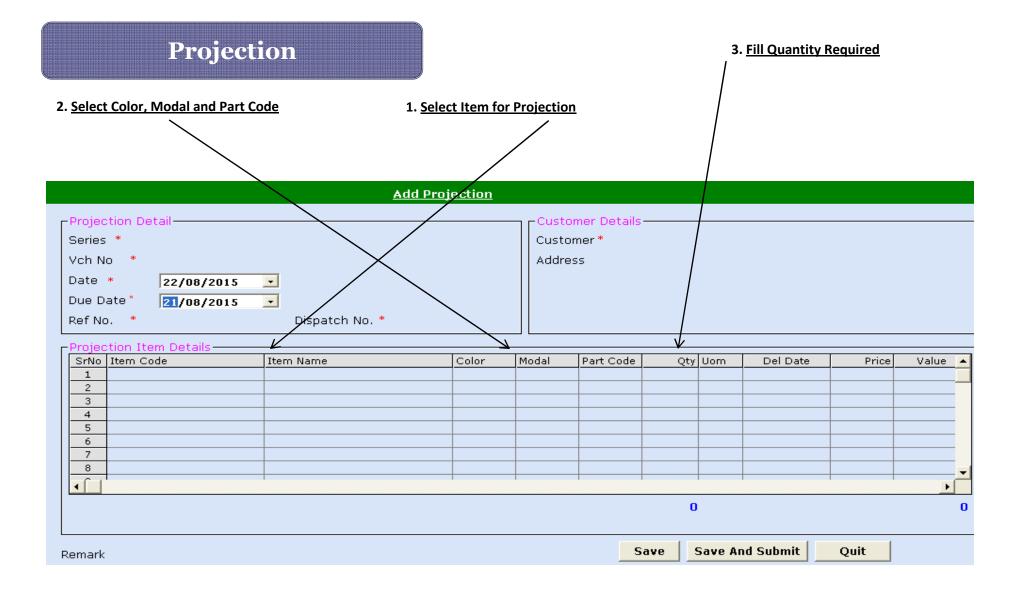

# **PRODUCTION ERP**





Developed By: Excellent Softwares











### **Pre Planning**

#### **Material Planning**



### **Pre Planning - Projection**











Save

Quit



## Pre Planning – Sale Order



### **Pre Planning – Production Indent**

#### **Production Indent**

#### Select Item with details and fill Production Quantity

Add Production Indent

| Sale Order Details                                                                                                                                |          |                         |       |           |      |         |        |       |          |
|---------------------------------------------------------------------------------------------------------------------------------------------------|----------|-------------------------|-------|-----------|------|---------|--------|-------|----------|
| Series *