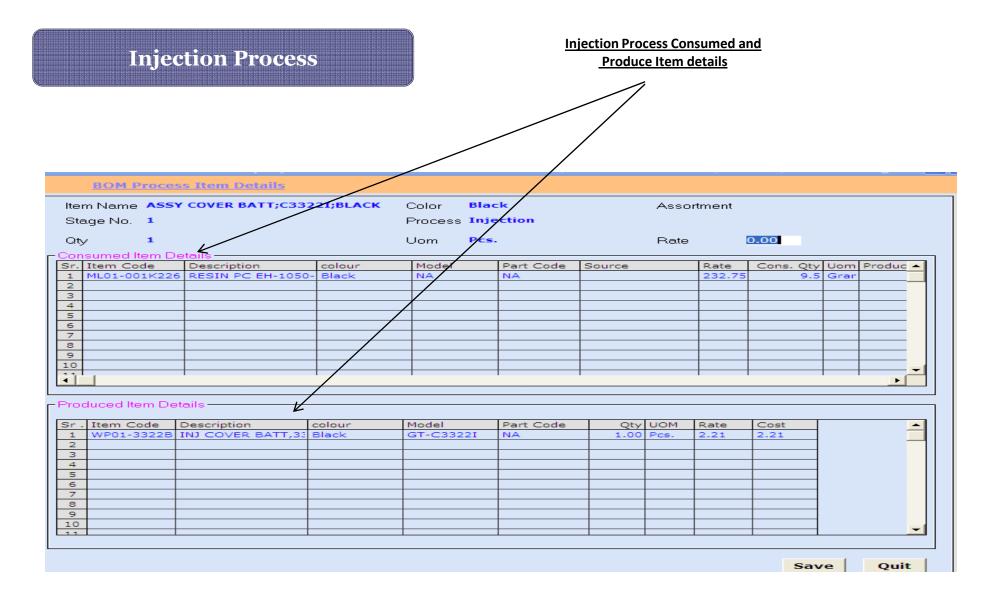

# **PRODUCTION ERP**





Developed By: Excellent Softwares











### **Pre Planning**

#### **Material Planning**



### **Pre Planning - Projection**











Save

Quit



## Pre Planning – Sale Order



### **Pre Planning – Production Indent**

#### **Production Indent**

#### Select Item with details and fill Production Quantity

Add Production Indent

| Sale Order Details                                                                                                                                |          |                         |       |           |      |         |        |       |          |
|---------------------------------------------------------------------------------------------------------------------------------------------------|----------|-------------------------|-------|-----------|------|---------|--------|-------|----------|
| Series *