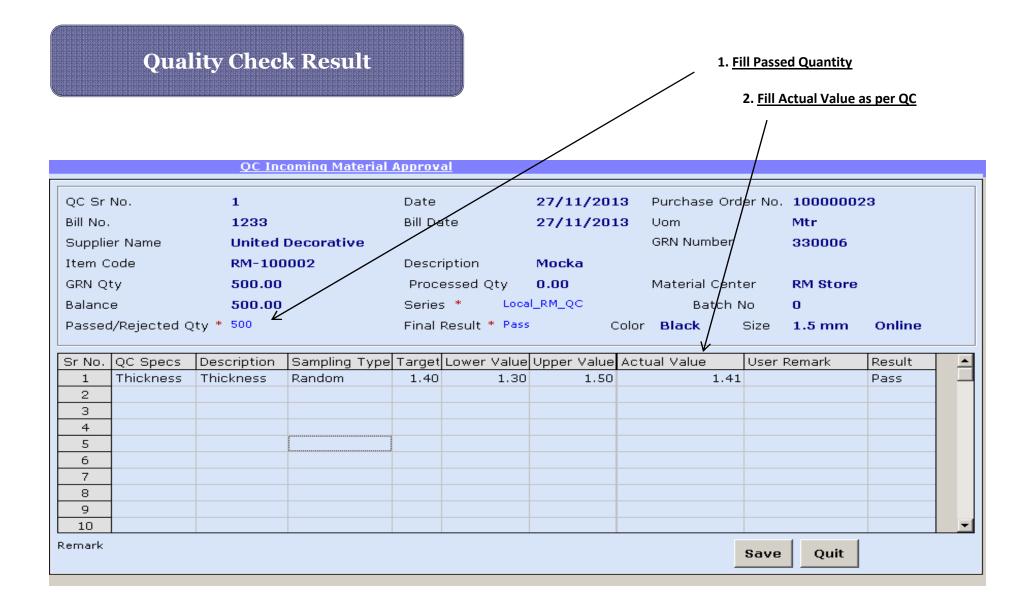

| Quit |



### **Purchase Order**



#### Purchase- MRN



#### **Quality Check – Purchase Material**



#### **Purchase-Incoming Quality**



#### **Purchase-Invoice**



#### **Production**



#### **Production Plan**



### **Production Plan**



### **Production Day Planning**

#### **Production Day Wise Planning**

Select Process wise Plan to Plan Day Planning

|                                               | Day Wise Planing                                                                           |
|-----------------------------------------------|--------------------------------------------------------------------------------------------|
| Day Wies Production Planking<br>Plan Series * | Date * 22/Aug/2015 Vch. NO *                                                               |
| Filter                                        |                                                                                            |