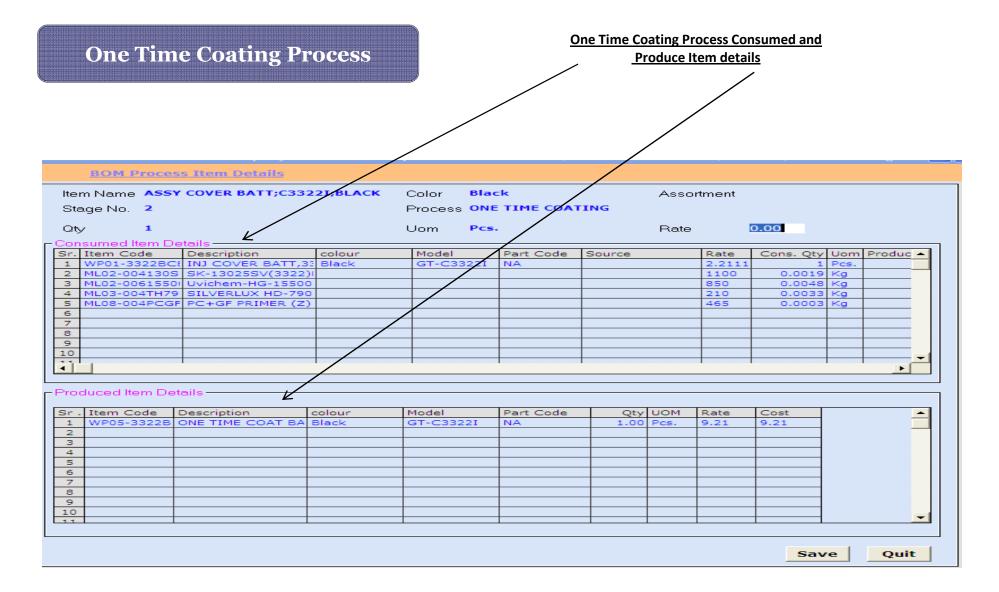

# **PRODUCTION ERP**





Developed By: Excellent Softwares











### **Pre Planning**

#### **Material Planning**



### **Pre Planning - Projection**











Save

Quit



## Pre Planning – Sale Order



### **Pre Planning – Production Indent**

#### **Production Indent**

#### Select Item with details and fill Production Quantity

Add Production Indent

| Sale Order Details                                                                                                                                |          |                         |       |           |      |         |        |       |          |
|---------------------------------------------------------------------------------------------------------------------------------------------------|----------|-------------------------|-------|-----------|------|---------|--------|-------|----------|
| Series *