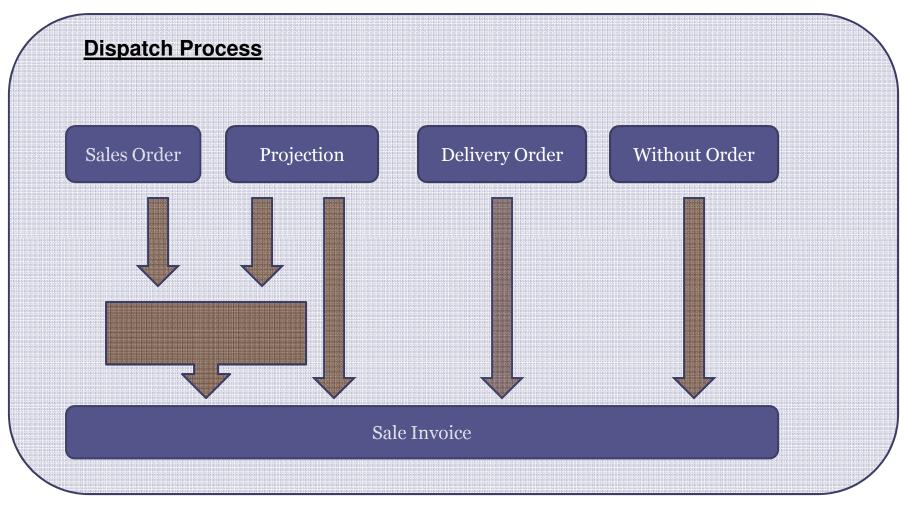

#### **Dispatch**

### Sale- Invoice

Invoice against Sale Order or Projection

Fill Party and Create SI against SO or Direct SI

1

|                                                                                          | Add                                   | 1 Sale Invoice                                                            |           |                                      |               |  |
|------------------------------------------------------------------------------------------|---------------------------------------|---------------------------------------------------------------------------|-----------|--------------------------------------|---------------|--|
| Invoice Details<br>Series<br>Date 22-Aug-2015 Inv No.<br>Customer<br>Po. No.<br>Annexure | Against Order Y<br>Against Annexure Y | Delivery And Payment<br>Delivery Terms *<br>Payment Terms *<br>Currency * | Terms     | Ref. No.<br>Sale Type – <sup>s</sup> | ×             |  |
| SrNo         Item Code         Description           2                                   | Color Modal                           | Part Code BalQty.                                                         | Qt) Uom   | Rate Amo                             | unt Stock Qty |  |
| SNo Bill Sundry Details     Transporter Details     GR No.       2                       |                                       |                                                                           |           |                                      |               |  |
|                                                                                          | 0.00                                  | Save Save A                                                               | nd Submit | Quit                                 |               |  |