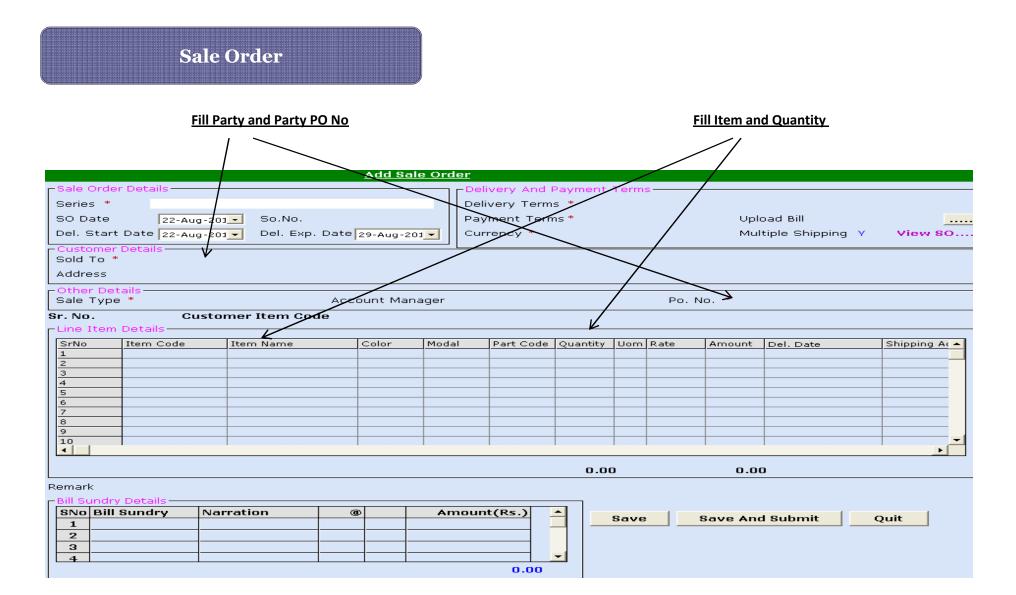

# **PRODUCTION ERP**





Developed By: Excellent Softwares











### **Pre Planning**

#### **Material Planning**



### **Pre Planning - Projection**











Save

Quit



## Pre Planning – Sale Order



### **Pre Planning – Production Indent**

#### **Production Indent**

#### Select Item with details and fill Production Quantity

Add Production Indent

| Sale Order Details                                                                                                                                |          |                         |       |           |      |         |        |       |          |
|---------------------------------------------------------------------------------------------------------------------------------------------------|----------|-------------------------|-------|-----------|------|---------|--------|-------|----------|
| Series *